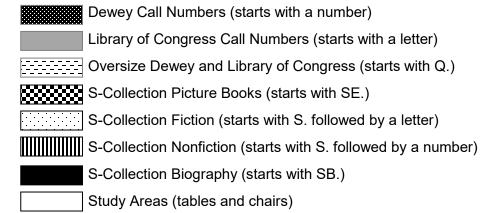

## **Entrance** SSHEL Room 101 **New Books KEY** Computers Circulating Collection-Dewey Call Numbers\* Staff Area Circulating Collection-LC Call Numbers\* Circulating Collection—S-Collection Circulating Collection—Curriculum Collection Librarian Circulation Desk Offices Information Services Desk **Journals** Printer Scanner Reference Materials Reference Circulating Study Areas (tables and chairs) Oversize Books—Curriculum & S-Collection \*Dewey Call Numbers start with a number. Library of Congress (LC) Call Numbers start with a letter. Exception: S-Collection material starts with S., SE., and SB., and Curriculum Collection materials start with a prefix such as TEXT. or CURR. Emergency SSHEL Stacks-**Quiet Study** Display Case Exit Librarian Offices Librarian Office Room 123

## **KEY**