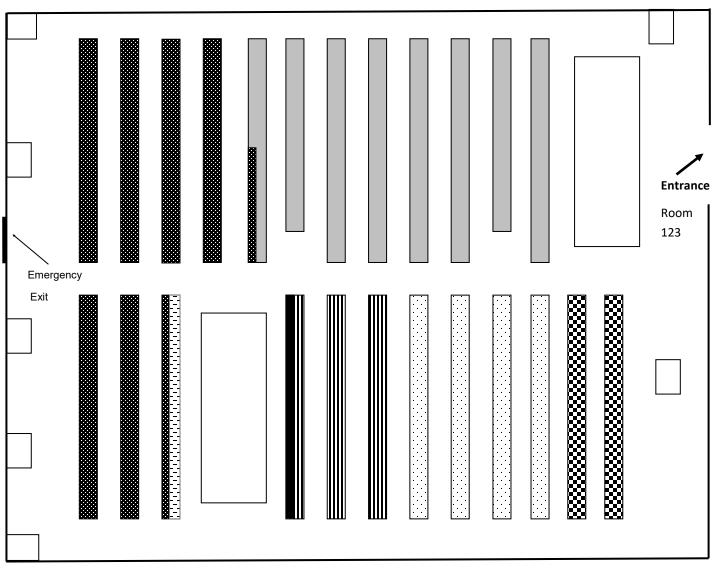

## **Entrance** SSHEL Room 101 **New Books KEY** Computers Circulating Collection-Dewey Call Numbers\* Staff Area Circulating Collection-LC Call Numbers\* Circulating Collection—S-Collection Circulating Collection—Curriculum Collection Librarian Circulation Desk Offices Information Services Desk **Journals** Printer Scanner Reference Materials Reference Circulating Study Areas (tables and chairs) Oversize Books—Curriculum & S-Collection \*Dewey Call Numbers start with a number. Library of Congress (LC) Call Numbers start with a letter. Exception: S-Collection material starts with S., SE., and SB., and Curriculum Collection materials start with a prefix such as TEXT. or CURR. Emergency SSHEL Stacks-**Quiet Study** Display Case Exit Librarian Offices Librarian Office Room 123

## **Room 123**